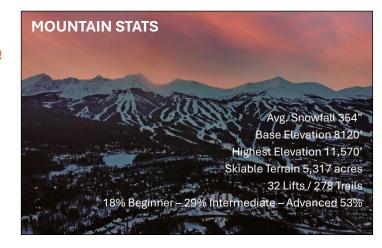

9/01/2025 Balance Due 11/01/2025 No Refunds w/o replacement

Travel insurance is strongly recommended

# SPECIAL TRIP EVENTS, SERVICES, AND STATS

#### SDCSC SKI WEEK EVENTS INCLUDE:

1/31/2026 HOTEL ARRIVAL & CHECK-IN

2/01/2026 WELCOME RECEPTION @ LANDMARK

2/04/2026 SAN DIEGO SKI COUNCIL DINNER

2/06/2026 FAREWELL WINE & CHEESE

### **SKITICKETS:**

Vail is an EPIC PASS Resort. If you have an Epic Pass or Epic Local pass you are set up! If you don't have an EPIC PASS, you can purchase day passes as follows:

1 Day= \$118 2 Day= \$229 3 Day= \$335

3 Day= \$335 4 Day= \$434

5 Day= \$527

6 Day= \$614

2025/26 EPIC LOCAL PASS = \$783
Includes unlimited skiing at most

Vail/Epic Resorts on off-peak days
SKI TICKETS MUST BE PURCHASED

IN ADVANCE

Go to Epic Pass

https://www.epicpass.com





! WARNING! THIS TRIP IS EXPECTED TO SELL OUT!! AVOID A FOMO MOMENT SIGN UP EARLY AND BRING A FRIEND OR TWO!

For More Info Contact Trip Leader TOM RUSHFELDT trushfeldt@yahoo.com 612.747.2220 SDCSC CST #2083329-40